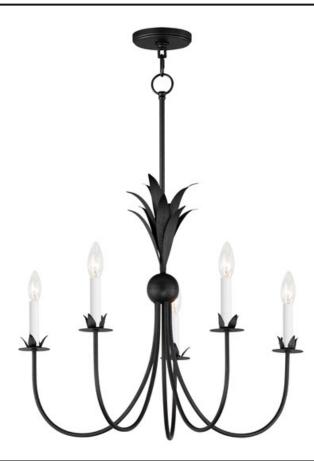

## **PRODUCT DESCRIPTION**

Effortlessly elegant, the biophilic details that adorn this classic chandelier transports you to an oasis indoors. The design, whether brilliantly gilt in Gold Leaf or hand painted in a dramatically textural Anthracite finish, exudes a timeless quality that is sure to please. The graceful form of these fixtures is constructed of slender metal tubes that sprout from a spherical collector at the center and Off-White metal candle covers that are designed to last.

## **MEASUREMENTS**

DIMENSION : 26" L x 26" W x 22.5" H

MAX OAH : 65.75" OAH

CANOPY : 5" W x 0.75" H x 5" L

HANGING WEIGHT : 5.94 lb