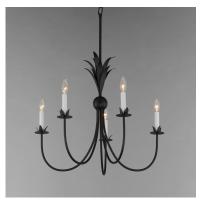

## **PRODUCT DESCRIPTION**

Effortlessly elegant, the biophilic details that adorn this classic chandelier transports you to an oasis indoors. The design, whether brilliantly gilt in Gold Leaf or hand painted in a dramatically textural Anthracite finish, exudes a timeless quality that is sure to please. The graceful form of these fixtures is constructed of slender metal tubes that sprout from a spherical collector at the center and Off-White metal candle covers that are designed to last.

## **MEASUREMENTS**

DIMENSION : 26" L x 26" W x 22.5" H

MAX OAH : 65.75" OAH

CANOPY : 5" W x 0.75" H x 5" L

HANGING WEIGHT : 5.94 lb