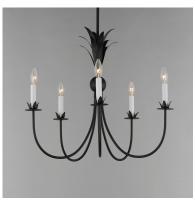

## **PRODUCT DESCRIPTION**

Effortlessly elegant, the biophilic details that adorn this classic chandelier transports you to an oasis indoors. The design, whether brilliantly gilt in Gold Leaf or hand painted in a dramatically textural Anthracite finish, exudes a timeless quality that is sure to please. The graceful form of these fixtures is constructed of slender metal tubes that sprout from a spherical collector at the center and Off-White metal candle covers that are designed to last.

## **MEASUREMENTS**

DIMENSION : 26" L x 26" W x 22.5" H

MAX OAH : 65.75" OAH

CANOPY : 5" W x 0.75" H x 5" L

HANGING WEIGHT : 5.94 lb